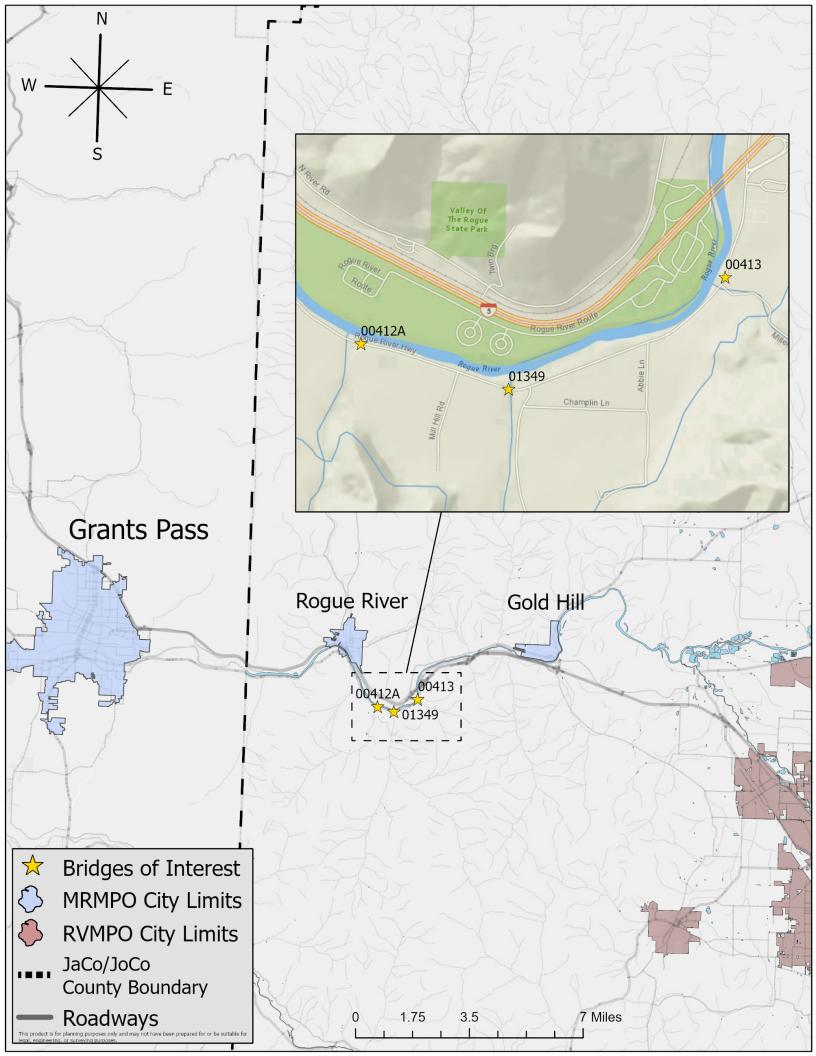

#### B. Add Project in TIP: Southern Oregon Seismic Bridge Retrofit (KN 22290)

Description: Upgrade three bridges to reduce seismic risks which will provide better protection in the event of an earthquake. Bridge(s) 004128, 00413, and 01349.

| Project Name    | Project Description       | RTP Project | Air Quality Status    | Key # | Federal Fiscal Year | Phase           | Fed          | eral    | Federal Rec | uired Match | Total Fed+Reg Match  | Othe | er     | Total All Sources |  |
|-----------------|---------------------------|-------------|-----------------------|-------|---------------------|-----------------|--------------|---------|-------------|-------------|----------------------|------|--------|-------------------|--|
| FIOJECT Name    | Fillect Description       | Number      | All Quality Status    | ney#  | reueral riscal real | FlidSe          | \$           | Source  | \$          | Source      | Total reutikey match | \$   | Source | Total All Sources |  |
| ODOT            |                           |             |                       |       |                     |                 |              |         |             |             |                      |      |        |                   |  |
|                 |                           |             |                       |       |                     | Planning        |              |         |             |             | \$-                  |      |        | \$-               |  |
|                 | Upgrade three bridges     |             |                       |       |                     | Design          |              |         |             |             | \$-                  |      |        | \$-               |  |
| Southern Oregon | to reduce seismic risks   |             | Exempt - Table 2,     | 22290 | FFY2021             | Land Purchase   | \$ 605,678   | HB 2017 | \$ 69,32    | 2 ODOT      | \$ 675,000           |      |        | \$ 675,000        |  |
|                 | which will provide better | n/a         | Safety (no additional |       |                     | Utility Relocat |              |         |             |             | \$-                  |      |        | \$-               |  |
| Retrofit        | protection in the event   |             | travel lanes)         | 22290 | FFY2022             | Construction    | \$ 6,729,750 | HB 2017 | \$ 770,25   | ) ODOT      | \$ 7,500,000         |      |        | \$ 7,500,000      |  |
|                 | of an earthquake.         |             |                       |       |                     | Other           |              |         |             |             | \$-                  |      |        | \$-               |  |
|                 |                           |             |                       |       | Total FFY21-24      |                 | \$ 7,335,428 |         | \$ 839,57   | 2           | \$ 8,175,000         | ş -  |        | \$ 8,175,000      |  |